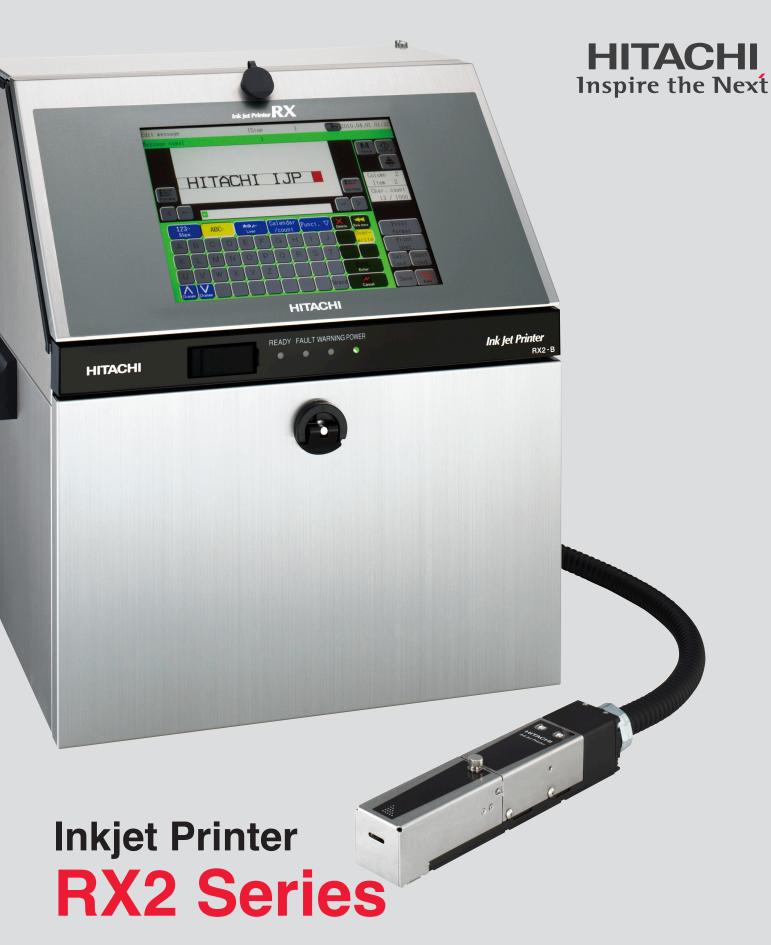

# Product superiority, reliability and innovative technology are captured with our signature new generation Continuous Inkjet Printer.

The Hitachi RX Series Industrial small character high speed printer, is a non-contact marking system that can print variable product information. The RX Series is capable of marking and coding various product materials such as metal, plastic, rubber, film and paper while offering the consumer superior reliability, performance, and print quality.

longer product lifetime.

**EASE OF USE** Intuitive, 10.4 inch LCD touch panel with

WYSIWYG display makes it easy for your operators to view and edit messages. Ink filters are designed for simple replacement, by hand,

#### [Liquid crystal touchpanel display]

A fixed 10.4 inch large LCD touch panel display

WYSIWYG display

Print message settings are visually displayed

Various parameters, such as the line configuration and font size, can be easily set on a single screen