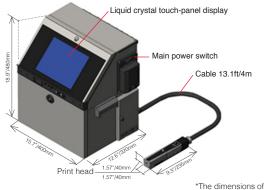

# Dimensions of console and print head

### Console

\*The dimensions of the console do not include projecting parts and controls.

For more information, please contact your nearest sales representative:

Hitachi Industrial Equipment
Hitachi Industrial Equipment Systems Co., Ltd. Hitachi America, Ltd.

# **Standard Specification**

| ltem                                                                      |                  | Model                                                                                                                                                                                                                                                  |
|---------------------------------------------------------------------------|------------------|--------------------------------------------------------------------------------------------------------------------------------------------------------------------------------------------------------------------------------------------------------|
|                                                                           |                  | RX2-BD160W                                                                                                                                                                                                                                             |
| Nozzle size                                                               |                  | 65μm                                                                                                                                                                                                                                                   |
| Max. print line number                                                    |                  | Up to 3 lines                                                                                                                                                                                                                                          |
| Maximum number of print characters                                        |                  | Up to 60 characters                                                                                                                                                                                                                                    |
| Font<br>(Horizontal x Vertical)                                           | 5x5              | <b>✓</b>                                                                                                                                                                                                                                               |
|                                                                           | 5x7 (8), 9x7 (8) | <b>~</b>                                                                                                                                                                                                                                               |
|                                                                           | 7x10             | <b>✓</b>                                                                                                                                                                                                                                               |
|                                                                           | 11x11            | ✓ (Chinese only)                                                                                                                                                                                                                                       |
|                                                                           | 10x12            | <b>✓</b>                                                                                                                                                                                                                                               |
|                                                                           | 12x16            | <b>✓</b>                                                                                                                                                                                                                                               |
|                                                                           | 18x24            | <b>✓</b>                                                                                                                                                                                                                                               |
| Character height                                                          |                  | 0.08-0.39 inches / 2-10 mm                                                                                                                                                                                                                             |
| Display & input device                                                    |                  | WYSIWYG design Display: TFT LCD (10.4" color), backlight provided Input device: Touch panel, input sound provided                                                                                                                                      |
| Screen language<br>2 language selectable:                                 |                  | English, Chinese, Korean, Thai, Vietnamese, German, French, Dutch, Italian, Spanish,<br>Portuguese, Swedish, Danish, Greek, Russian, Czech, Polish, Arabic, Serbian, Turkish,<br>Hungarian, Bulgarian, Catalan, Romanian, Finnish, Norwegian available |
| Maximum print rate<br>(character per second)<br>(Font 5x5 space 1, 1 line |                  | Up to 765                                                                                                                                                                                                                                              |
| Standard characters                                                       |                  | Alphanumeric (A-Z, a-z, 0-9), symbols (27), space: Total 90                                                                                                                                                                                            |
| User pattern                                                              |                  | Each dot matrix 50 patterns                                                                                                                                                                                                                            |
| Print functions                                                           |                  | Calendar, Count, Font mixture, Password security, etc.                                                                                                                                                                                                 |
| Message storage capacity                                                  |                  | 24 messages                                                                                                                                                                                                                                            |
| Input signal                                                              |                  | Print target detection, Rotary encoder pulse (NPN/PNP Selectable)                                                                                                                                                                                      |
| Output signal                                                             |                  | Print ready, Fault, Warning (NPN Only)                                                                                                                                                                                                                 |
| Data interface                                                            |                  | Option (RS-232C at baud rates selectable up to 115,200bps)                                                                                                                                                                                             |
| External memory                                                           |                  | USB for user data storage                                                                                                                                                                                                                              |
| Head cable length / angle                                                 |                  | 13.1ft/4m (inline/90 degrees)                                                                                                                                                                                                                          |
| Operating temperature range                                               |                  | 32 –113°F / 0-45°C (JP-K67, JP-K69 lnk)                                                                                                                                                                                                                |
| Humidity range                                                            |                  | 30 – 90% R.H. (no condensation)                                                                                                                                                                                                                        |
| Power supply (Automatic voltage selection)                                |                  | AC100 –120/220 – 240V±10% 50/60Hz 120VA (AC Inlet)                                                                                                                                                                                                     |
| Approval                                                                  |                  | CE, UL, cUL, C-Tick, FCC, ICES                                                                                                                                                                                                                         |
| Overall size (Width x Depth x Height)                                     |                  | 15.7 x 12.6 x 18.9 inches<br>400x320x480mm                                                                                                                                                                                                             |
| Environmental protection                                                  |                  | IP55                                                                                                                                                                                                                                                   |
| Approximate weight                                                        |                  | 55lbs / 25kg                                                                                                                                                                                                                                           |